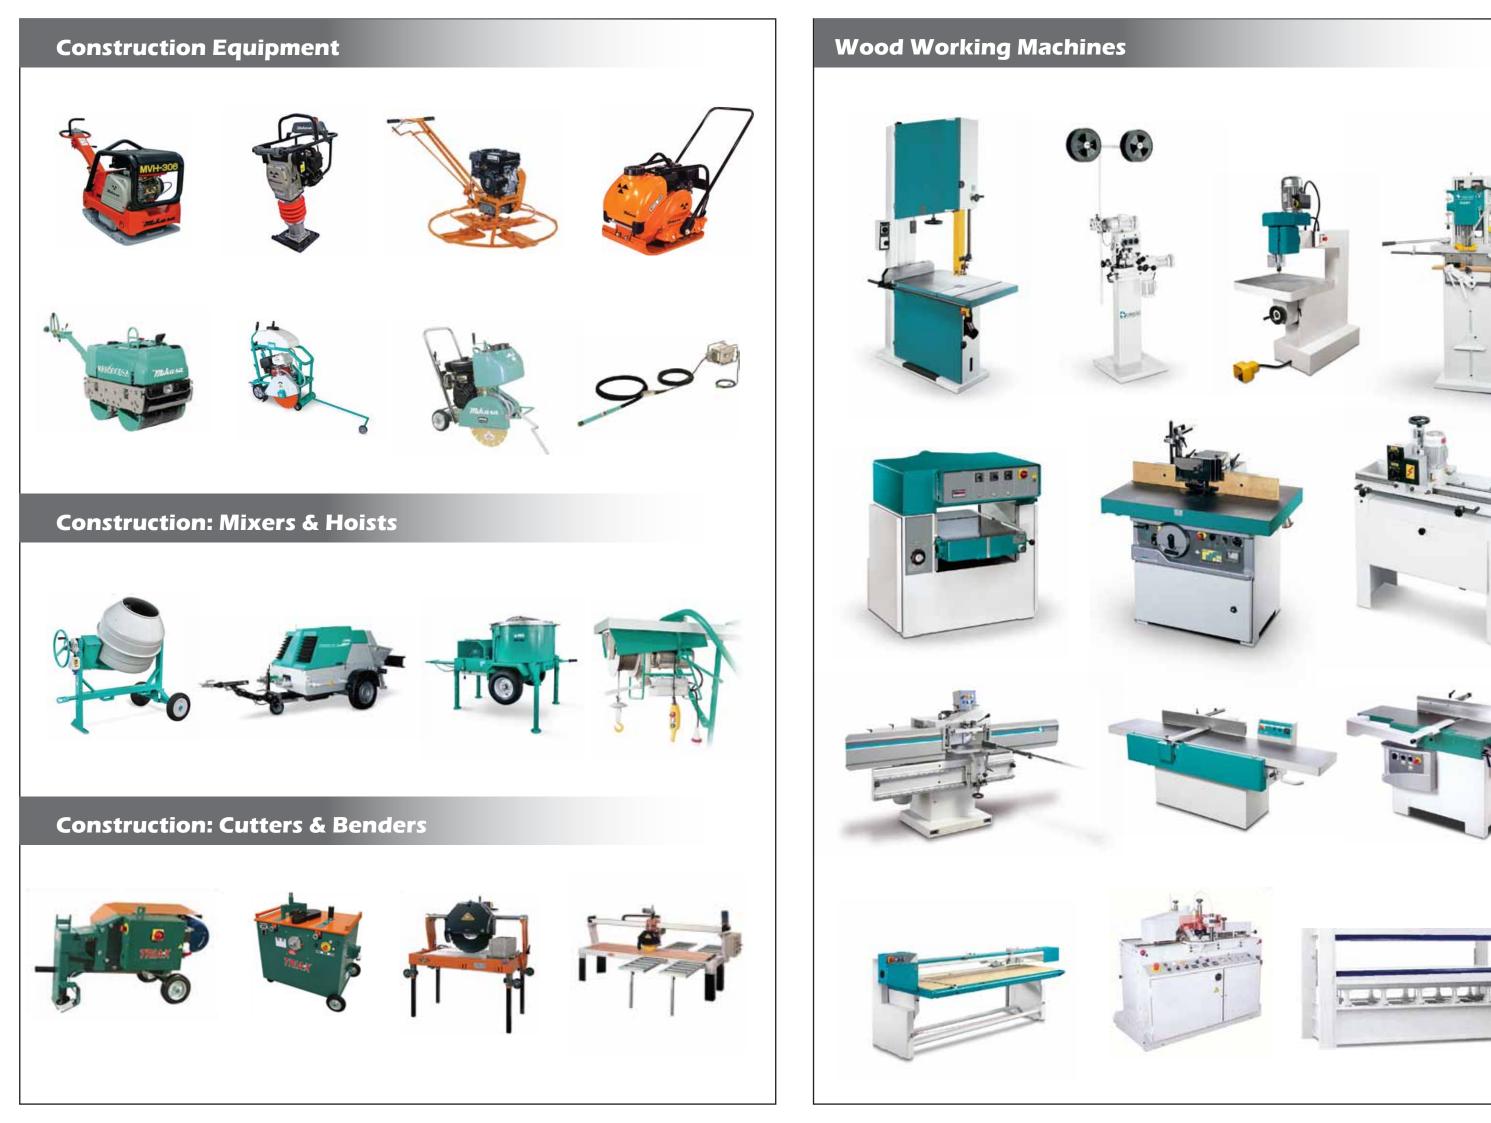

### Chehab Egypt covers a wide range of products, mainly:

Electric Power Tools & its accessories Welding Machines

Welding Consumables & Accessories **Cutting and Grinding Wheels** 

Heavy industrial Machines & its Tools Construction equipment Pneumatic Machines Garden Equipment

**Wood Working Machines** Compressors

Generators

\* 14 Saray El-Azbakia St., Downtown, Cairo, Egypt Tel.: (+2) (02) 2591 8346

(+2) (02) 2590 3120 (+2) (02) 2592 6993

Fax: (+2) (02) 2592 7400

É-mail: aboulhoda@chehabegypt.com