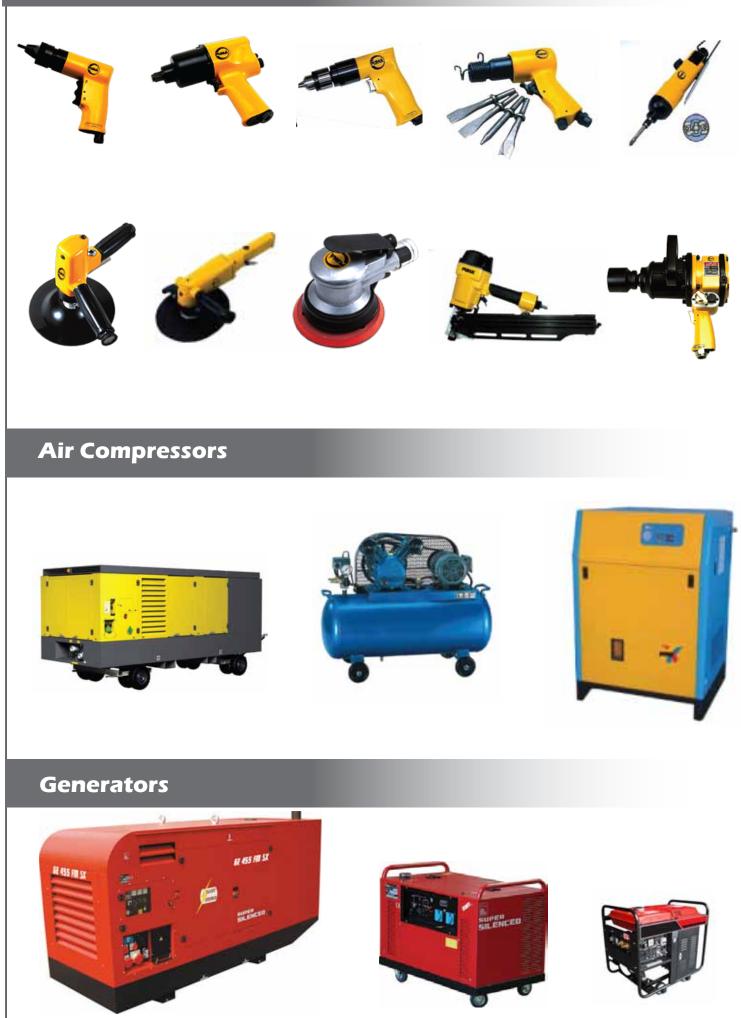

### Chehab Egypt covers a wide range of products, mainly:

Electric Power Tools & its accessories Welding Machines

Welding Consumables & Accessories **Cutting and Grinding Wheels** 

Heavy industrial Machines & its Tools Construction equipment Pneumatic Machines Garden Equipment

**Wood Working Machines** Compressors

Generators

\* 14 Saray El-Azbakia St., Downtown, Cairo, Egypt Tel.: (+2) (02) 2591 8346

(+2) (02) 2590 3120 (+2) (02) 2592 6993

Fax: (+2) (02) 2592 7400

É-mail: aboulhoda@chehabegypt.com